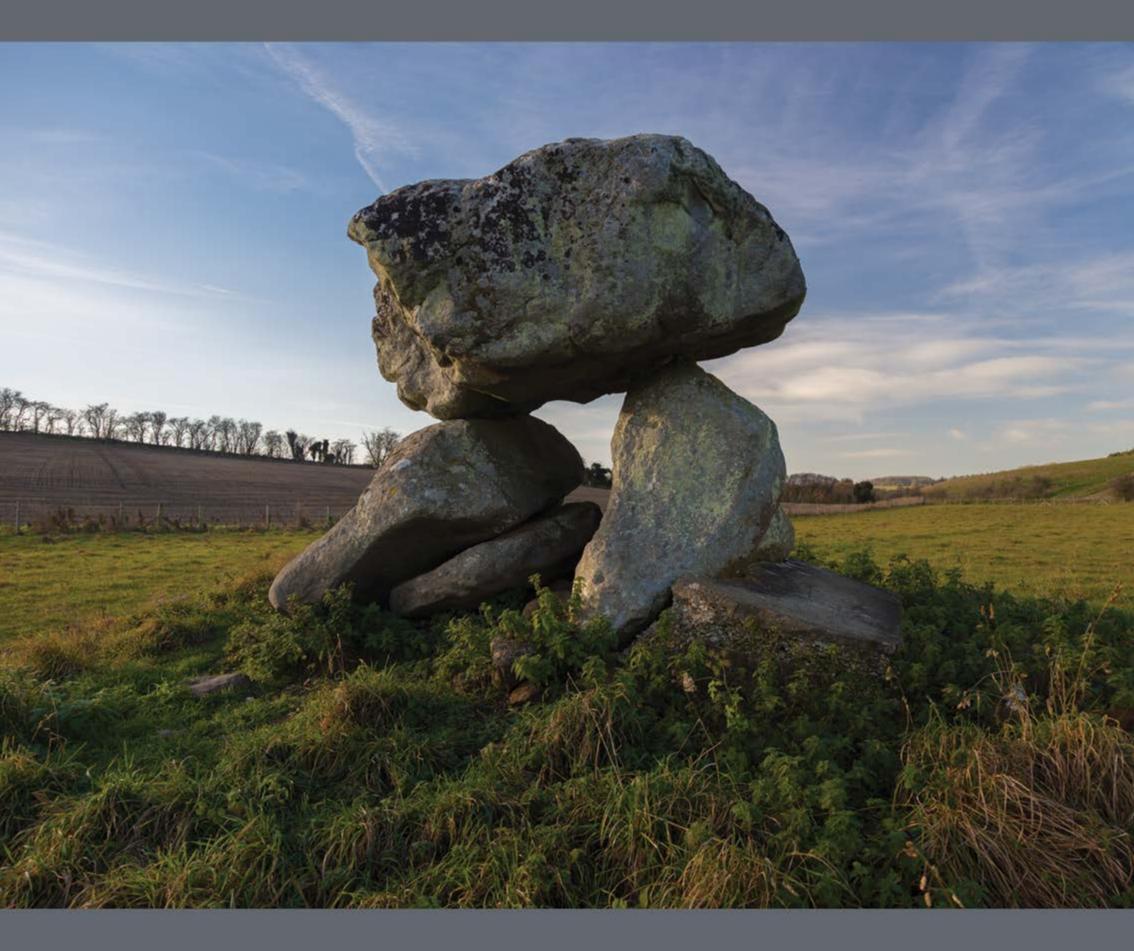

|
|          |        |           |           |          |        |           |                                  |
|          |        |           |           |          |        |           |                                  |
| WEEK 43  |        |           |           |          |        |           | BRITISH SUMMER TIME<br>ENDS      |
|          | 26     | <u>27</u> | 28        | 29       | 30     | 31        |                                  |
|          |        |           |           |          |        |           |                                  |
|          |        |           |           |          |        |           |                                  |
| Week 44  |        |           |           |          |        | Halloween |                                  |



Devil's Den Marlborough Downs above Fyfield

#### November



|                    | MONDAY    | Tu   | JESDAY | Wednesday | THURSDAY         | FRIDAY | Saturday | Sunday             |
|--------------------|-----------|------|--------|-----------|------------------|--------|----------|--------------------|
|                    |           |      |        |           |                  |        |          | 1                  |
| WEEK 44            |           |      |        |           |                  |        |          | All Saints' Day    |
| WLLK II            | 2         | LAST | 3      | 4         | 5                | 6      | 7        | 8                  |
| WEEK 45            |           |      |        |           | Guy Fawkes Night |        |          | Remembrance Sunday