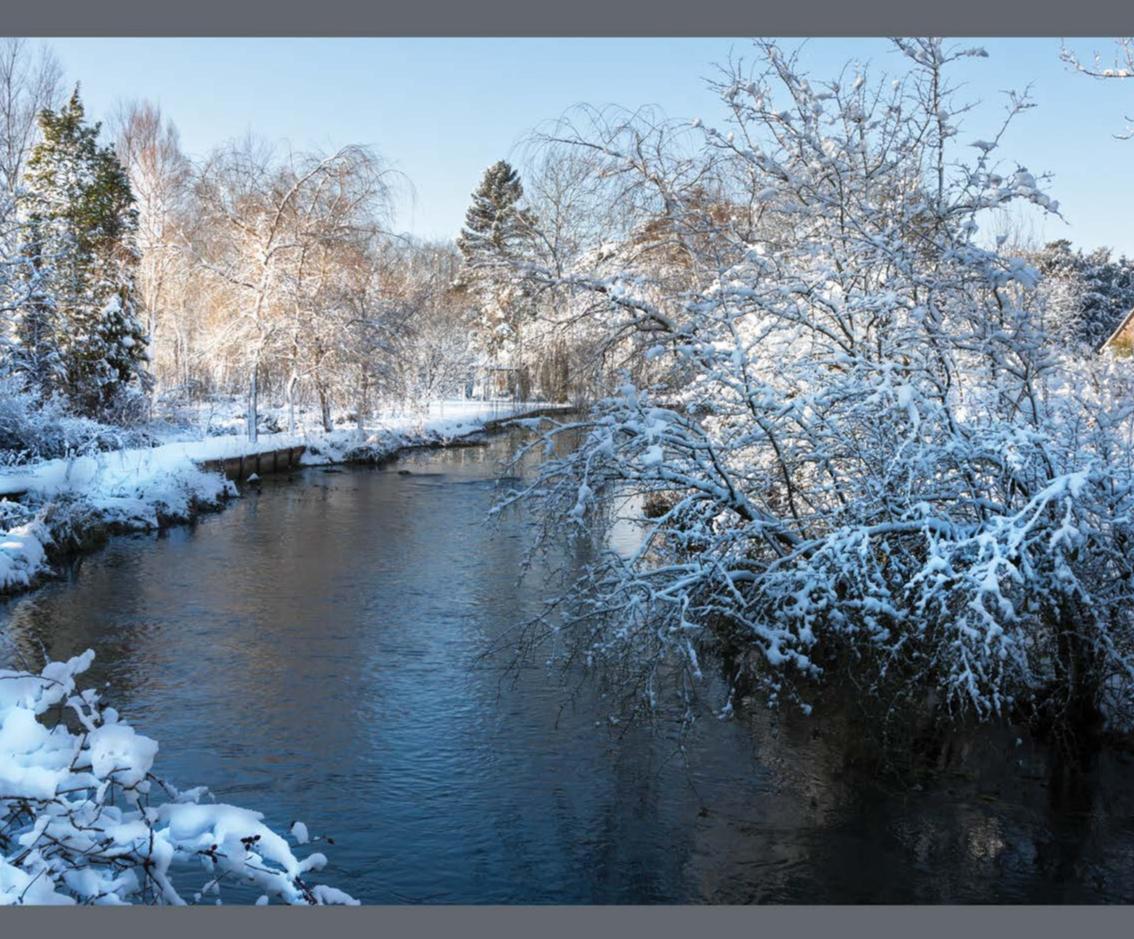

Snowy view towards the Old Mill

# JANUARY



|             | MONDAY | TUESDAY       | Wednesday | Thursday       | FRIDAY | Saturday | Sunday                |
|-------------|--------|---------------|-----------|----------------|--------|----------|-----------------------|
|             |        |               |           | 1              | 2      | 3        | 4                     |
| WEEK 1      |        |               |           | New Year's Day |        |          |                       |
| FULL WEEK 2 | 5      | 6<br>Epiphany | 7         | 8              | 9      | 10       | 11                    |
| Week 3      | 12     | 10            | 14        | 15             | 16     | 17       | 18                    |
|             | 19     | 20            | 21        | 22