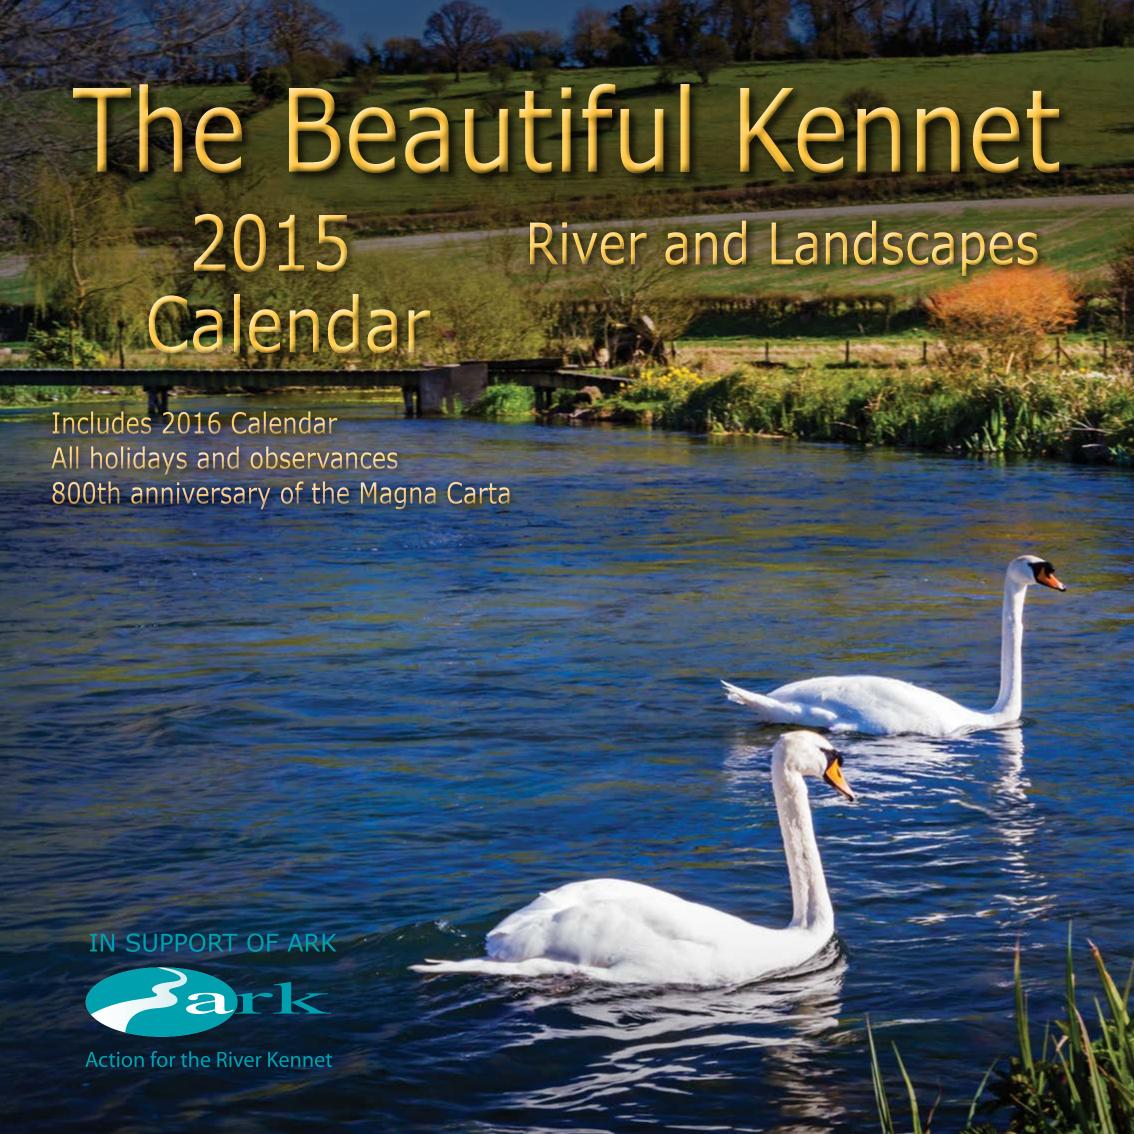

#### The Beautiful Kennet 2015 Calendar

In this calendar you may discover what makes the River Kennet special; it is indeed one of England's finest chalk steams, but there's much more. Here you will see some Kennet landscapes that are haunting, bizarre, and truly amazing; some of England's most beautiful river scenes, all of them in Wiltshire, yet mostly unseen as many are on private estates. These photographs have been made possible thanks to the kindness of many land owners and river keepers to whom we are indebted. The photographic locations extend from Swallowhead Spring to Chilton Foliat, taking in some glorious landscapes of the North Wessex Downs Area of Outstanding Natural Beauty. The River Kennet, with its crystal clear waters, is beautiful but fragile - it needs our continued support and protection. Profits will be donated to ARK and your purchase of this calendar will help enormously. Thank you.