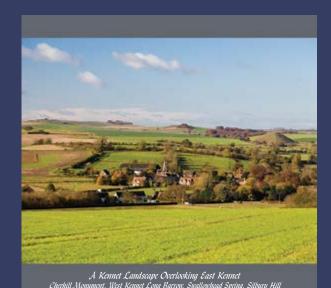

A Kennet Landscape Overlooking East Kennet

Cherhill Monument, West Kennet Long Barrow, Swallowhead Spring, Silbury Hill