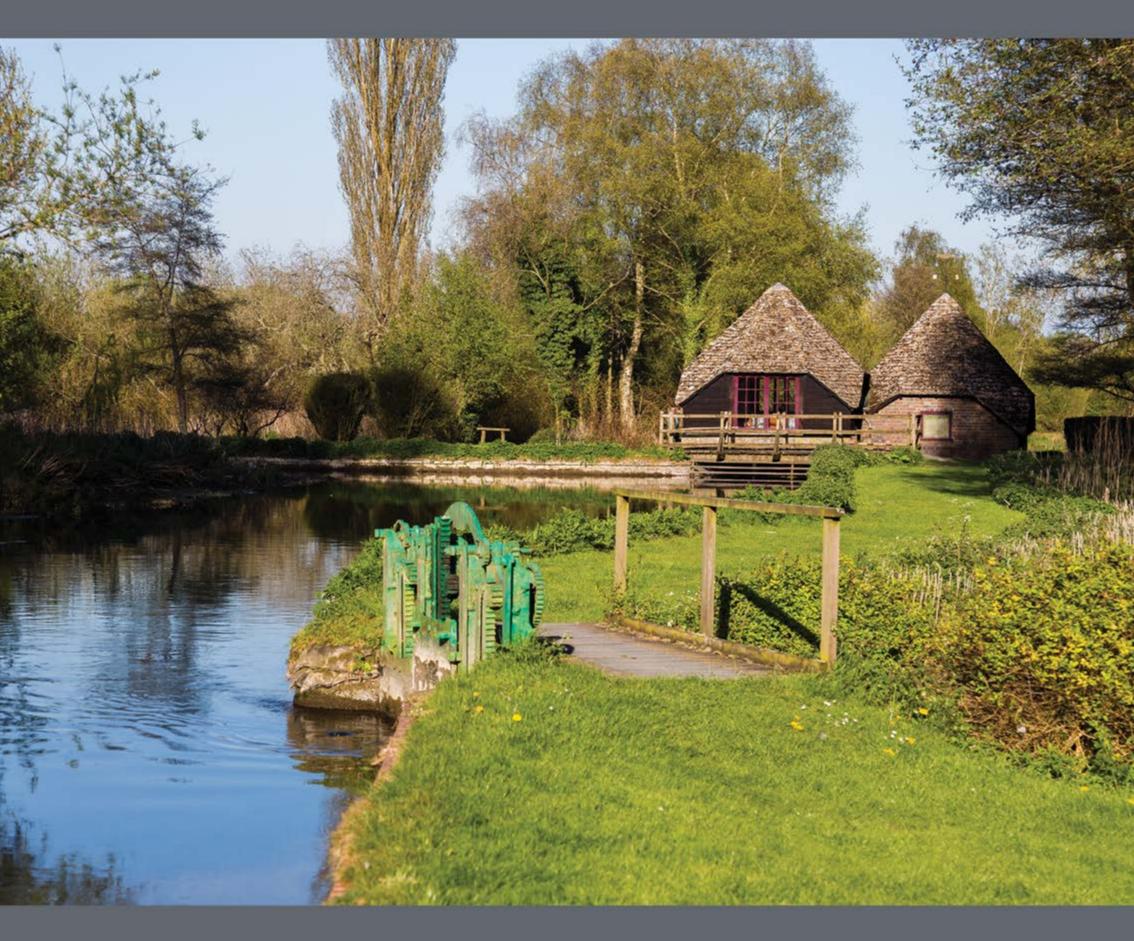

| 29              | 30                 |             |          |               |
|                          |                               |                 |                    |             |          |               |
|                          |                               |                 |                    |             |          |               |
|                          |                               |                 |                    |             |          |               |
|                          |                               |                 |                    |             |          |               |
| WEEK 18                  |                               |                 |                    |             |          |               |



Sluice Gate and Fishermen's Huts, Littlecote Estate

## MAY



|                    |        | T       | T17       | 75            | T      | 0        | 0              |
|--------------------|--------|---------|-----------|---------------|--------|----------|----------------|
| M                  | IONDAY | TUESDAY | Wednesday | Thursday      | Friday | Saturday | Sunday         |
|                    |        |         |           |               |        |          |                |
|                    |        |         |           |               | 1      | 2        | 3              |
|                    |        |         |           |               |        | _        |                |
|                    |        |         |           |               |        |          |