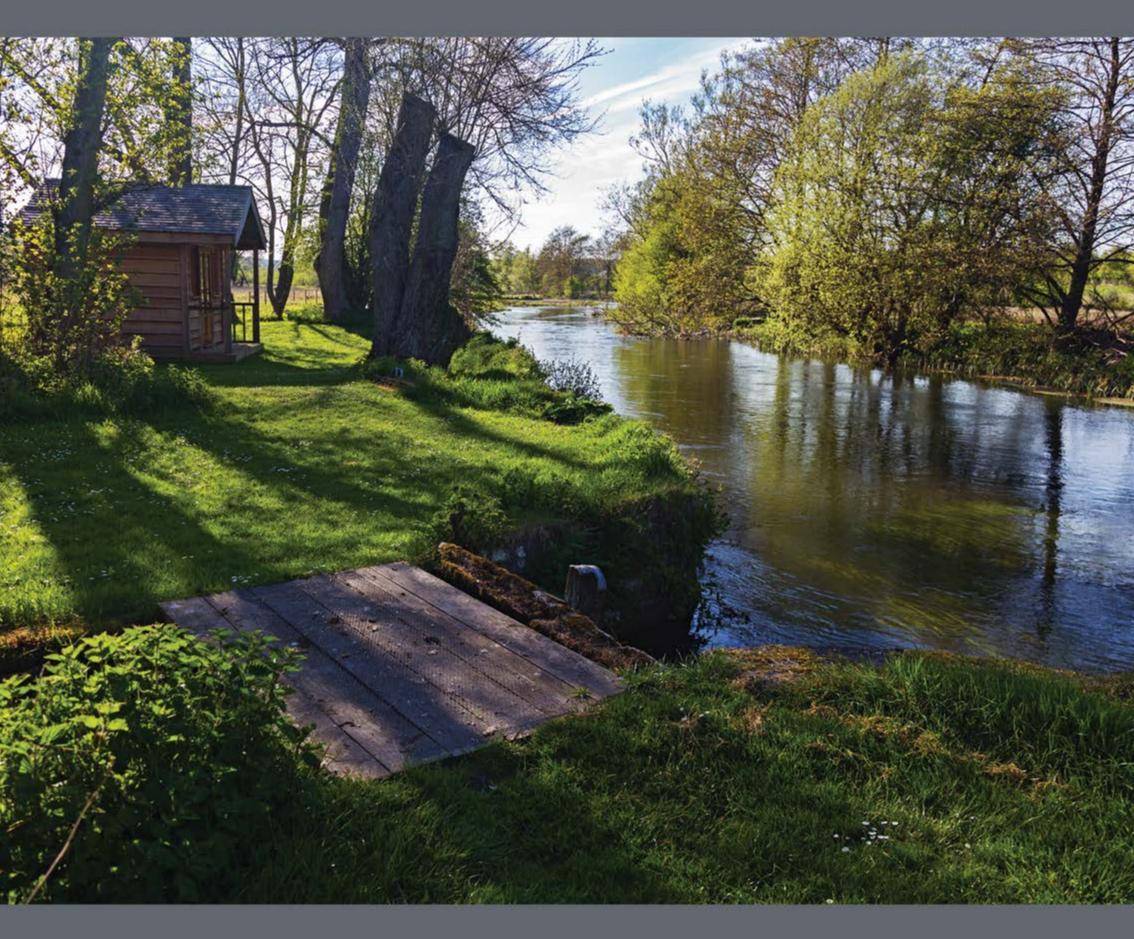

|                   |           |          |                |          |                               |
|                                |                   |           |          |                |          | Palm Sunday<br>British Summer |
| WEEK 13 30                     | 31                |           |          |                |          | TIME BEGINS                   |
|                                |                   |           |          |                |          |                               |
|                                |                   |           |          |                |          |                               |
| WEEK 14                        |                   |           |          |                |          |                               |



Backlit Pathway, Littlecote Estate

## APRIL



| <b>.</b>                 | T                             | X               | T                  | Π           | C :      | 0             |
|--------------------------|-------------------------------|-----------------|--------------------|-------------|----------|---------------|
| MONDAY                   | TUESDAY                       | Wednesday       | Thursday           | FRIDAY      | Saturday | Sunday        |
|                          |                               |                 |                    |             |          |               |
|                          |                               | 1               | 2                  | 3           | 0 4      | 5             |
|                          |